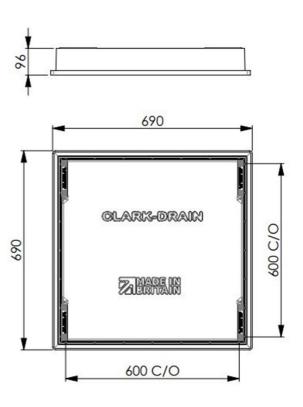

## CD791R - Specifications

| Product Weight (Kg) | 21                               |
|---------------------|----------------------------------|
| Clear Opening       | 600 x 600                        |
| Overall Dimensions  | 690 x 690 x 96                   |
| Cover Material      | Mild Steel to EN 10346 2015 DD11 |
| Frame Material      | Polypropylene (Grade AP9)        |
| Load Rating         | 10 tonne GPW                     |
| Load Rating Data    | 25kN held for 30 seconds         |
| FACTA Clauses       | 7.0, 7.2, 7.2.1, 7.2.3           |
| Application         | Driveway loading                 |
| Locking             | None                             |