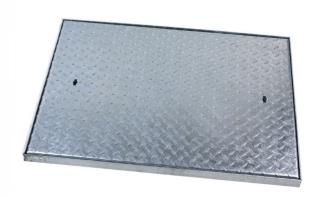

## **C11BG** - STEEL MANHOLE COVER

## **KEY FEATURES**

- Solid top with a raised tread pattern
- Galvanised to BS EN 1461:2009
- Requires 2x CD 553 or CD 556 lifting keys

## C11BG - Specifications

| Product Weight<br>(Kg) | 24                               |
|------------------------|----------------------------------|
| Clear Opening          | 900 x 600                        |
| Overall<br>Dimensions  | 960 x 660 x 50                   |
| Cover Material         | Mild Steel to EN 10346 2015 DD11 |
| Frame Material         | Mild Steel to EN 10346 2015 DD11 |
| Load Rating            | 5 tonne GPW                      |
| Load Rating Data       | 12.5kN held for 30 seconds       |
| FACTA Clauses          | 7.0, 7.2, 7.2.1, 7.2.3           |
| Application            | Driveway loading                 |
| Locking                | None                             |