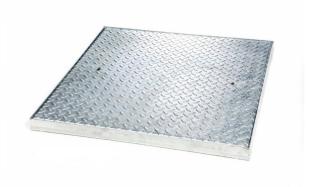

## C13BG - STEEL MANHOLE COVER

## **KEY FEATURES**

- Solid top with a raised tread pattern
- Galvanised to BS EN 1461:2009
- Requires 2x CD 553 or CD 556 lifting keys

## C13BG - Specifications

| Product Weight (Kg) | 28                               |
|---------------------|----------------------------------|
| Clear Opening       | 900 x 900                        |
| Overall Dimensions  | 952 x 952 x 50                   |
| Cover Material      | Mild Steel to EN 10346 2015 DD11 |
| Frame Material      | Mild Steel to EN 10346 2015 DD11 |
| Load Rating         | 5 tonne GPW                      |
| Load Rating Data    | 12.5kN held for 30 seconds       |
| FACTA Clauses       | 7.0, 7.2, 7.2.1, 7.2.3           |
| Application         | Driveway loading                 |
| Locking             | None                             |