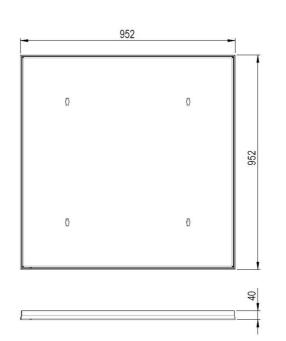

## C13BG - Specifications

| Product Weight (Kg) | 28                               |
|---------------------|----------------------------------|
| Clear Opening       | 900 x 900                        |
| Overall Dimensions  | 952 x 952 x 50                   |
| Cover Material      | Mild Steel to EN 10346 2015 DD11 |
| Frame Material      | Mild Steel to EN 10346 2015 DD11 |
| Load Rating         | 5 tonne GPW                      |
| Load Rating Data    | 12.5kN held for 30 seconds       |
| FACTA Clauses       | 7.0, 7.2, 7.2.1, 7.2.3           |
| Application         | Driveway loading                 |
| Locking             | None                             |