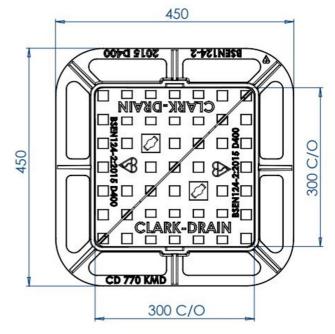

## CD-770-KMD - Specifications

| Product Weight (Kg)                    | 33                                                                                                                       |
|----------------------------------------|--------------------------------------------------------------------------------------------------------------------------|
| Cover Weight (Kg)                      | 18.5                                                                                                                     |
| Clear Opening                          | 330 x 300                                                                                                                |
| Overall Dimensions                     | 450 x 450                                                                                                                |
| Depth                                  | 100                                                                                                                      |
| Material                               | Spheroid Graphite Iron Grade EN-GJS-500-7 to<br>BS EN 1563:2011 Temporary Bitumen based<br>paint coating to BS 3416:1991 |
| Load Rating                            | D400                                                                                                                     |
| Polished Skid Resistance<br>Value      | 45+                                                                                                                      |
| Frame Pressure Bearing<br>Area (N/mm2) | 5.4                                                                                                                      |
| Application                            | Non carriageway use                                                                                                      |