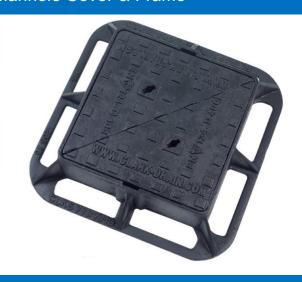

## CD-770-KMD - Ductile Iron Kitemark Manhole Cover & Frame

## **KEY FEATURES**

- BSI Kitemark certified to BS EN124 2015
- Non-rock 3 point suspension covers
- Integral Lifting key Holes