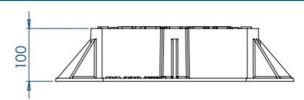

## CD-770-KMD - Specifications

| Product Weight (Kg)                    | 33                                                                                                                       |
|----------------------------------------|--------------------------------------------------------------------------------------------------------------------------|
| Cover Weight (Kg)                      | 18.5                                                                                                                     |
| Clear Opening                          | 330 x 300                                                                                                                |
| Overall Dimensions                     | 450 x 450                                                                                                                |
| Depth                                  | 100                                                                                                                      |
| Material                               | Spheroid Graphite Iron Grade EN-GJS-500-7 to<br>BS EN 1563:2011 Temporary Bitumen based<br>paint coating to BS 3416:1991 |
| Load Rating                            | D400                                                                                                                     |
| Polished Skid Resistance<br>Value      | 45+                                                                                                                      |
| Frame Pressure Bearing<br>Area (N/mm2) | 5.4                                                                                                                      |
| Application                            | Non carriageway use                                                                                                      |