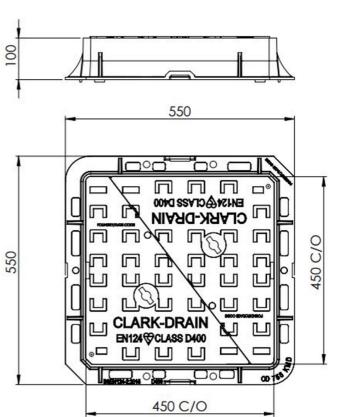

## CD-755-KMD - Specifications

| Product Weight (Kg)                    | 38                                                                                                                       |
|----------------------------------------|--------------------------------------------------------------------------------------------------------------------------|
| Cover Weight per pair<br>(Kg)          | 25                                                                                                                       |
| Clear Opening                          | 450 x 450                                                                                                                |
| Overall Dimensions                     | 550 x 550                                                                                                                |
| Depth                                  | 100                                                                                                                      |
| Material                               | Spheroid Graphite Iron Grade EN-GJS-500-7 to<br>BS EN 1563:2011 Temporary Bitumen based<br>paint coating to BS 3416:1991 |
| Load Rating                            | D400                                                                                                                     |
| Polished Skid Resistance<br>Value      | 45+                                                                                                                      |
| Frame Pressure Bearing<br>Area (N/mm2) | 2.75                                                                                                                     |