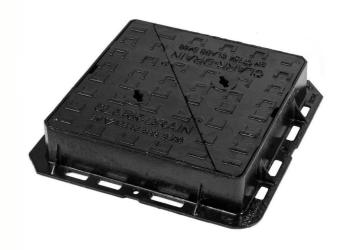

## CD-755-KMD - Ductile Iron Manhole Cover

## **KEY FEATURES**

- BSI Kitemark certified to BS EN124 2015
- Non-rock 3 point suspension covers
- Integral Lifting key Holes