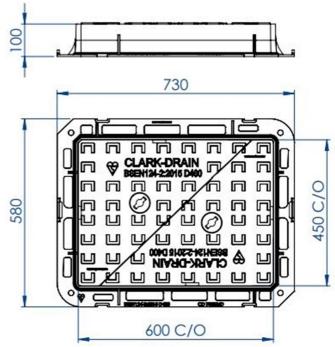

## CD-756-KMD - Specifications

| Product Weight (Kg)                    | 47                                                                                                                       |  |
|----------------------------------------|--------------------------------------------------------------------------------------------------------------------------|--|
| Cover Weight per pair<br>(Kg)          | 30                                                                                                                       |  |
| Clear Opening                          | 600 x 450                                                                                                                |  |
| Overal Dimensions                      | 730 x 580                                                                                                                |  |
| Depth                                  | 100                                                                                                                      |  |
| Material                               | Spheroid Graphite Iron Grade EN-GJS-500-7 to<br>BS EN 1563:2011 Temporary Bitumen based<br>paint coating to BS 3416:1991 |  |
| Load Rating                            | D400                                                                                                                     |  |
| Polished Skid Resistance<br>Value      | 60+                                                                                                                      |  |
| Frame Pressure Bearing<br>Area (N/mm2) | 4.5                                                                                                                      |  |
| Application                            | Non carriageway use                                                                                                      |  |