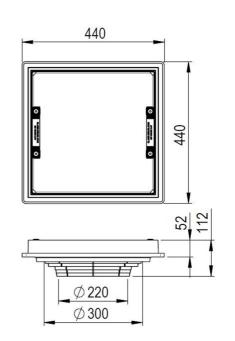

## T1G3 - Specifications

| Product Weight (Kg) | 7.5                               |
|---------------------|-----------------------------------|
| Clear Opening       | 220-300 Dia                       |
| Overall Dimensions  | 440 x 440 x 52                    |
| Cover Material      | Mild Steel to EN 10346 2015 DD11  |
| Frame Material      | Polypropylene (Grade AP9)         |
| Load Rating         | 5 tonne GPW                       |
| Load Rating Data    | 12.5kN held for 30 seconds        |
| FACTA Clauses       | 7.0, 7.2, 7.2.1, 7.2.3            |
| Application         | Pedestrian Areas                  |
| Locking             | Locking screws and sealing gasket |