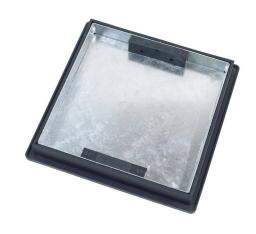

## T1G3 - STEEL MANHOLE COVER

## **KEY FEATURES**

- Integrated lifting handles each tested to 60Kg of direct lift
- Factory fitted rubber sealing gasket to prevent unwanted odours
- Tray fully galvanised to BS EN 1461:2009
- Moulded grouting flange

## T1G3 - Specifications

| Product Weight (Kg) | 7.5                               |
|---------------------|-----------------------------------|
| Clear Opening       | 220-300 Dia                       |
| Overall Dimensions  | 440 x 440 x 52                    |
| Cover Material      | Mild Steel to EN 10346 2015 DD11  |
| Frame Material      | Polypropylene (Grade AP9)         |
| Load Rating         | 5 tonne GPW                       |
| Load Rating Data    | 12.5kN held for 30 seconds        |
| FACTA Clauses       | 7.0, 7.2, 7.2.1, 7.2.3            |
| Application         | Pedestrian Areas                  |
| Locking             | Locking screws and sealing gasket |