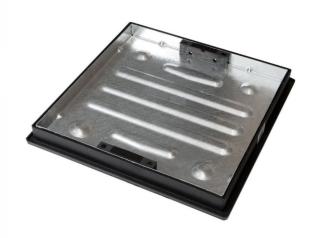

## CD450SR46SL - STEEL MANHOLE COVER

## **KEY FEATURES**

- Integrated lifting handles each tested to 60Kg of direct lift
- Recommended for internal use
- Galvanised tray to BS EN 1461:2009
- Perfect partner for the Clark-Drain 450mm dia chamber & riser part no. U453/CD U455
- Moulded grouting flange