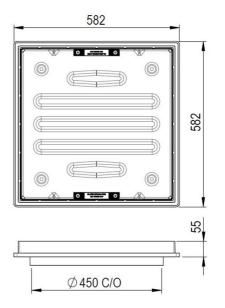

## CD450SR46SL - Specifications

| Product Weight (Kg) | 10                                   |
|---------------------|--------------------------------------|
| Clear Opening       | 450 dia                              |
| Overall Dimensions  | 585 x 585 x 54                       |
| Cover Material      | Mild Steel to EN 10346 2015 DD11     |
| Frame Material      | Polypropylene (Grade AP9)            |
| Load Rating         | 5 tonne GPW                          |
| Load Rating Data    | 12.5kN held for 30 seconds           |
| FACTA Clauses       | 7.0, 7.2, 7.2.1, 7.2.3               |
| Application         | Internal drainage, Pedestrian Areas. |
| Locking             | Locking screws and sealing gasket    |