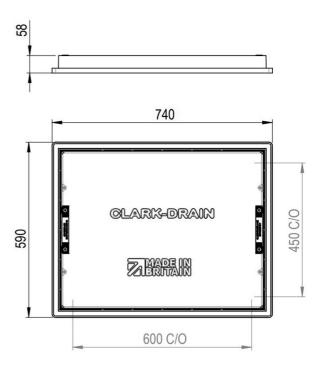

## T11G3 - Specifications

| Product Weight (Kg) | 13                                |
|---------------------|-----------------------------------|
| Clear Opening       | 600 x 450                         |
| Overall Dimensions  | 740 x 590 x 58                    |
| Cover Material      | Mild Steel to EN 10346 2015 DD11  |
| Frame Material      | Polypropylene (Grade AP9)         |
| Load Rating         | 5 tonne GPW                       |
| Load Rating Data    | 12.5kN held for 30 seconds        |
| FACTA Clauses       | 7.0, 7.2, 7.2.1, 7.2.3            |
| Application         | Pedestrian Areas                  |
| Locking             | Locking screws and sealing gasket |