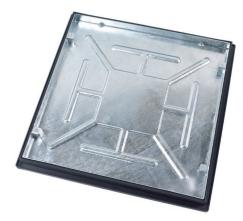

## T16G3 - STEEL MANHOLE COVER

## **KEY FEATURES**

- Integrated lifting handles each tested to 60Kg of direct lift
- Factory fitted rubber sealing gasket to prevent unwanted odours
- Tray fully galvanised to BS EN 1461:2009
- Moulded grouting flange

## T16G3 - Specifications

| Product Weight (Kg) | 17                                |
|---------------------|-----------------------------------|
| Clear Opening       | 600 × 600                         |
| Overall Dimensions  | 740 x 740 x 58                    |
| Cover Material      | Mild Steel to EN 10346 2015 DD11  |
| Frame Material      | Polypropylene (Grade AP9)         |
| Load Rating         | 5 tonne GPW                       |
| Load Rating Data    | 12.5kN held for 30 seconds        |
| FACTA Clauses       | 7.0, 7.2, 7.2.1, 7.2.3            |
| Application         | Pedestrian Areas                  |
| Locking             | Locking screws and sealing gasket |