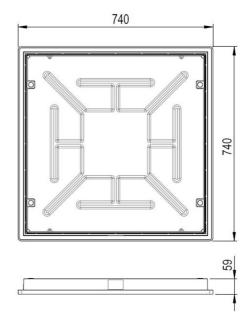

## T16G3 - Specifications

| Product Weight (Kg) | 17                                |
|---------------------|-----------------------------------|
| Clear Opening       | 600 × 600                         |
| Overall Dimensions  | 740 x 740 x 58                    |
| Cover Material      | Mild Steel to EN 10346 2015 DD11  |
| Frame Material      | Polypropylene (Grade AP9)         |
| Load Rating         | 5 tonne GPW                       |
| Load Rating Data    | 12.5kN held for 30 seconds        |
| FACTA Clauses       | 7.0, 7.2, 7.2.1, 7.2.3            |
| Application         | Pedestrian Areas                  |
| Locking             | Locking screws and sealing gasket |