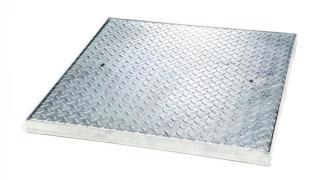

## **C10BG** - STEEL MANHOLE COVER

## **KEY FEATURES**

- Solid top with a raised tread pattern
- Galvanised to BS EN 1461:2009
- Requires 2x CD 553 or CD 556 lifting keys