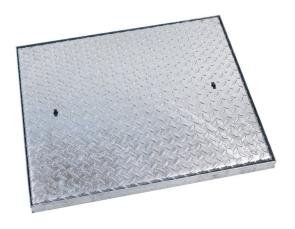

## **C9BG** - STEEL MANHOLE COVER

## **KEY FEATURES**

- Solid top with a raised tread pattern
- Galvanised to BS EN 1461:2009
- Requires 2x CD 553 or CD 556 lifting keys