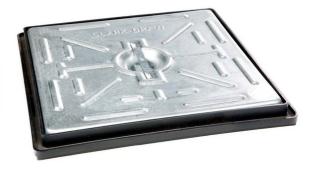

## PC2BG - STEEL MANHOLE COVER

## **KEY FEATURES**

- Integrated lifting handles
- Moulded grouting flange
- Recommended for Driveways
- Galvanised Steel Cover to BS EN 1461:2010

## PC2BG - Specifications

| Product Weight<br>(Kg) | 2.5                              |
|------------------------|----------------------------------|
| Clear Opening          | 300 x 300                        |
| Overall<br>Dimensions  | 363 x 363 x 30                   |
| Cover Material         | Mild Steel to EN 10346 2015 DD11 |
| Frame Material         | Polypropylene (Grade AP9)        |
| Load Rating            | 5 tonne GPW                      |
| Load Rating Data       | 12.5kN held for 30 seconds       |
| FACTA Clauses          | 7.0, 7.2, 7.2.1, 7.2.3           |
| Locking                | None                             |