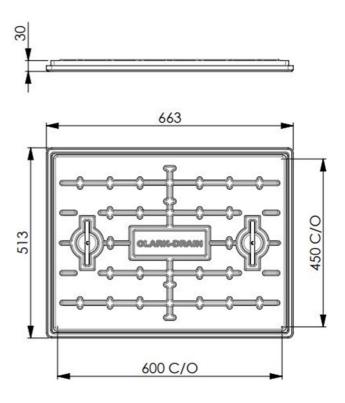

## **PC6CG** - Specifications

| Product Weight (Kg) | 9                                |
|---------------------|----------------------------------|
| Clear Opening       | 600 x 450                        |
| Overall Dimensions  | 663 x 513 x 30                   |
| Cover Material      | Mild Steel to EN 10346 2015 DD11 |
| Frame Material      | Polypropylene (Grade AP9)        |
| Load Rating         | 10 tonne GPW                     |
| Load Rating Data    | 25kN held for 30 seconds         |
| FACTA Clauses       | 7.0, 7.2, 7.2.1, 7.2.3           |
| Locking             | None                             |